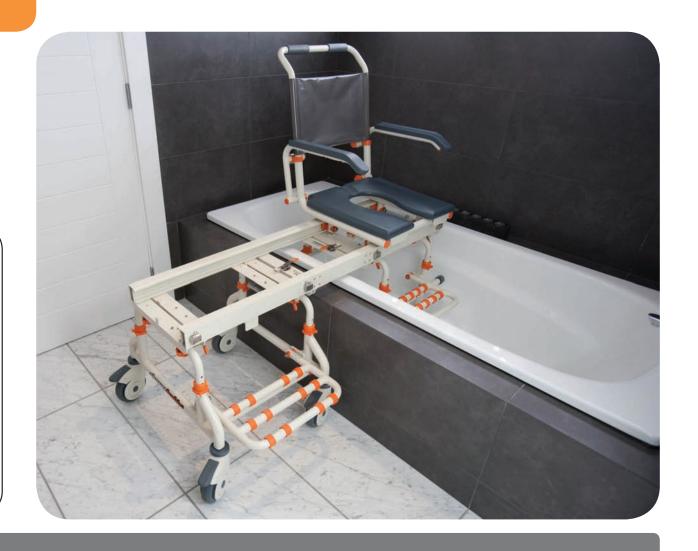

## APSB2 TubBuddy

ACCESSIBILITY PROFESSIONALS www.Accessible-Bathrooms.com 1-877-947-7769

The TubBuddy is an ergonomic bathing transfer system designed to allow a user to safely transfer over a bath tub without committing to any costly bathroom remodeling. The TubBuddy is also capable of rolling over standard and elongated toilets to be used as a commode. The TubBuddy eliminates unnecessary transfers between toileting and bathing making it comfortable for both user and caregiver, meanwhile reducing costs and contributing to good user hygiene.

## Product features include:

300 lb. weight capacity
Tapered cushion with tailbone recess
Rolls over standard / elongated toilets
Low maintenance
Removable / lockable / foldaway arms
Height adjustable
Safety mechanisms
Full aluminum frame (Grade 6061 T6)
Stainless steel hardware (Grade 304)
Fold up footrest on rolling and bath base
Lap / chest belts
5" locking castors
Commode system
Tool-less assembly