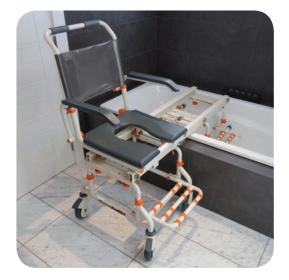

## APSB2 TubBuddy

ACCESSIBILITY PROFESSIONALS www.Accessible-Bathrooms.com 1-877-947-7769

The TubBuddy is an ergonomic bathing transfer system designed to allow a user to safely transfer over a bath tub without committing to any costly bathroom remodeling. The TubBuddy is also capable of rolling over standard and elongated toilets to be used as a commode. The TubBuddy eliminates unnecessary transfers between toileting and bathing making it comfortable for both user and caregiver, meanwhile reducing costs and contributing to good user hygiene.

## Product features include:

300 lb. weight capacity
Tapered cushion with tailbone recess
Rolls over standard / elongated toilets
Low maintenance
Removable / lockable / foldaway arms
Height adjustable
Safety mechanisms
Full aluminum frame (Grade 6061 T6)
Stainless steel hardware (Grade 304)
Fold up footrest on rolling and bath base
Lap / chest belts
5" locking castors
Commode system
Tool-less assembly