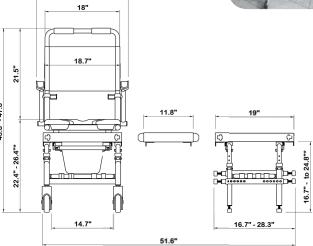

## **SB2** TubBuddy Dimensions:

- Rolling Base

- Rolling Base with Footrest

- Back Width

- Back Rest Height from Seat

- Max Toilet Height Clearance

- Bridge Length (Standard)

- Inside Arm to Arm Width

- Outside Arm to Arm Width

- Seat Dimensions

- Seat Height from Floor

- Tub Base (At Top)

- Tub Base (At Bottom)

- Seat Hole

## Accessory items include:

- Solid overlay cushion

- Extension legs for Rolling base (RBE24)

- Extension legs for Tub base (TBE24)

- Neck rest (Requires 2 holes to be drilled)

19.3" W x 26.7" D

19.3" W x 30.7" D

18" 17"

19.4"

11.8" (Custom lengths are available)

18.7"

22.5"

17.7" W x 16.5" D

22.4" - 26.4" (Adjustable)\*

13" W x 19" D

20.7" W x 16.7" D (Adjustable to 28.3")

22.5"

6.8" W x 13" L

<sup>\*</sup> Accessory RBE24 and TBE24 can be used to increase these heights