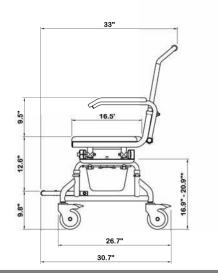

## **SB2** TubBuddy Dimensions:

- Rolling Base

- Rolling Base with Footrest

- Back Width

- Back Rest Height from Seat

- Max Toilet Height Clearance

- Bridge Length (Standard)

- Inside Arm to Arm Width

- Outside Arm to Arm Width

- Seat Dimensions

- Seat Height from Floor

- Tub Base (At Top)

- Tub Base (At Bottom)

- Seat Hole

## Accessory items include:

- Solid overlay cushion

- Extension legs for Rolling base (RBE24)

- Extension legs for Tub base (TBE24)

- Neck rest (Requires 2 holes to be drilled)

19.3" W x 26.7" D

19.3" W x 30.7" D

18" 17"

19.4"

11.8" (Custom lengths are available)

18.7"

22.5"

17.7" W x 16.5" D

22.4" - 26.4" (Adjustable)\*

13" W x 19" D

20.7" W x 16.7" D (Adjustable to 28.3")

22.5"

6.8" W x 13" L

<sup>\*</sup> Accessory RBE24 and TBE24 can be used to increase these heights