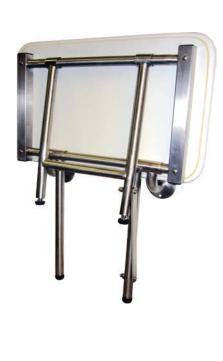

## APCSD2216-NH-PD Padded Seat with SS Swing-Down Legs

Rectangular, bench style folding seat. Padded seats offer superior comfort for institutional and residential applications.

- 4 Swing Down Legs
- Adjustable height rubber floor protectors
- Constructed of 304 Stainless Steel.
- Tubing is at least 18 gauge (1.2 mm)
- Heliaric welding
- Wall Flanges:

Two 3" diameter x 10 gauge plates each with 3 mounting holes

- Thick marine grade plywood base
- Sealed wih a waterproof vinyl cover
- Color: White
- Base Measurements: 22" x 16"

**Specifications** 

In accordance with ADA requirements, the seat can be raised and lowered with less than 5 pounds of force. Mounting bracket provides smooth, uniform resistance. Positive friction allows the seat to remain securely in the raised position preventing accidental lowering. When installed correctly CSI Shower seats will support a static load of in excess of 400 lbs.