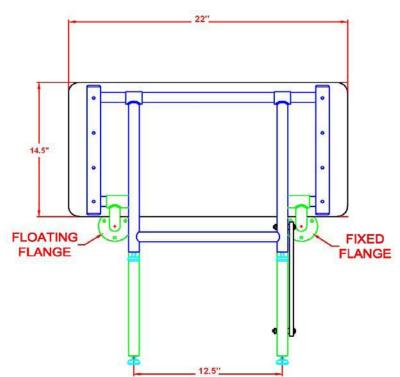

## APCSD2216-NH-PD 22" x 16" BENCH SEAT

| $\sim$ |     |     |
|--------|-----|-----|
| 1 ( 11 | STO | mer |
|        |     |     |

Customer Part #

## APCSD2216-NH-PD Padded Seat with SS Swing-Down Legs

Rectangular, bench style folding seat. Padded seats offer superior comfort for institutional and residential applications.

- 4 Swing Down Legs
- Adjustable height rubber floor protectors
- Constructed of 304 Stainless Steel.
- Tubing is at least 18 gauge (1.2 mm)
- Heliaric welding
- Wall Flanges:

Two 3" diameter x 10 gauge plates each with 3 mounting holes

- Thick marine grade plywood base
- Sealed wih a waterproof vinyl cover
- Color: White
- Base Measurements: 22" x 16"

**Specifications** 

In accordance with ADA requirements, the seat can be raised and lowered with less than 5 pounds of force. Mounting bracket provides smooth, uniform resistance. Positive friction allows the seat to remain securely in the raised position preventing accidental lowering. When installed correctly CSI Shower seats will support a static load of in excess of 400 lbs.