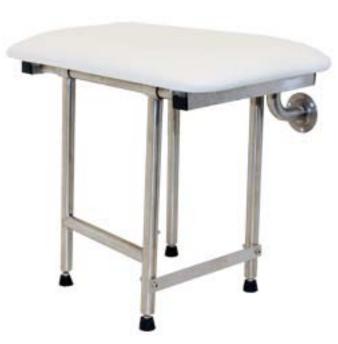

## APCSD2216-NH-PD 22" x 16" BENCH SEAT

| $\sim$ |     |     |
|--------|-----|-----|
| 1 ( 11 | STO | mer |
|        |     |     |

Customer Part #

## APCSD2216-NH-PD Padded Seat with SS Swing-Down Legs

Rectangular, bench style folding seat. Padded seats offer superior comfort for institutional and residential applications.

- 4 Swing Down Legs
- Adjustable height rubber floor protectors
- Constructed of 304 Stainless Steel.
- Tubing is at least 18 gauge (1.2 mm)
- Heliaric welding
- Wall Flanges:

Two 3" diameter x 10 gauge plates each with 3 mounting holes

- Thick marine grade plywood base
- Sealed wih a waterproof vinyl cover
- Color: White
- Base Measurements: 22" x 16"

**Specifications** 

In accordance with ADA requirements, the seat can be raised and lowered with less than 5 pounds of force. Mounting bracket provides smooth, uniform resistance. Positive friction allows the seat to remain securely in the raised position preventing accidental lowering. When installed correctly CSI Shower seats will support a static load of in excess of 400 lbs.